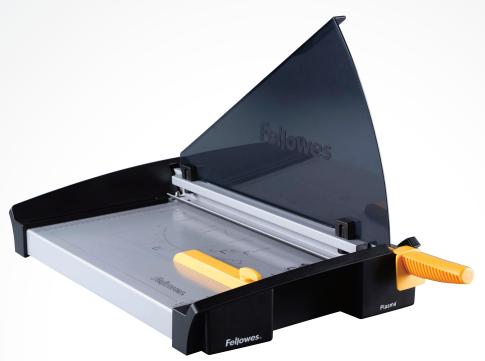

#### Features:

#### SafeCut™ Guard

Foldable pre-assembled SafeCut™ Guard makes set-up and storage quick, easy and safe.